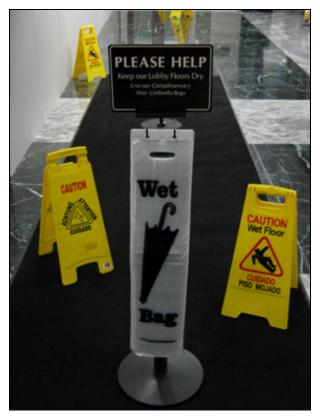

## Wet Umbrella Bag Stand Classic

Stop water at the door. Prevent slips and falls!

Our strong, sturdy, and highly functional Wet Umbrella Bag Stand Classic is ideal on rainy days to help prevent water from dripping all over floors.

- Immediately increase safety Low-cost risk management solution.
- High quality metal stand in our classic Black Finish
- Available as STAND ONLY or as a FULL SET including the stand, sign, sign mounting bracket, and a case of 1,000 bags.
- Stand Dolly also available.

Item No: WUBSC

| Standard Sizes (Approximate) |          |           |            |
|------------------------------|----------|-----------|------------|
| Size                         | Qty. 1-5 | Qty. 6-10 | Qty. 11-25 |
| Stand Only                   | \$175.00 | \$160.00  | \$149.00   |
| Sign w/ Bracket              | \$49.00  | \$43.00   | \$41.00    |
| Case of 1000 Bags            | \$75.00  | \$75.00   | \$75.00    |
| Full Set                     | \$246.00 | \$235.00  | \$219.00   |
| Transport Dolly              | \$75.00  | \$75.00   | \$75.00    |